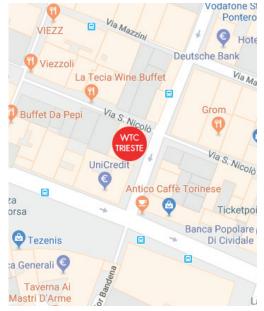

# LOCATION

# WORLD TRADE CENTER TRIESTE

The building hosting WTC Trieste is located in a strategic position in the city centre and near the Port of Trieste.

It is two-minute far (walking distance) from Piazza Unità d'Italia (the city main square), ten-minute far from the railway station and fortyminute far by car from the Trieste airport.