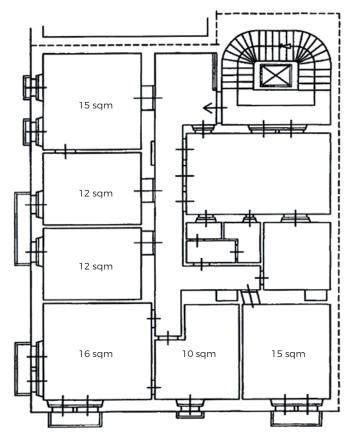

## **MEETING ROOM**

12 sqm area

City view

10 seats

### **OFFICES**

From 12 sqm

Wooden floor

Heating/Air conditioning

Equipped