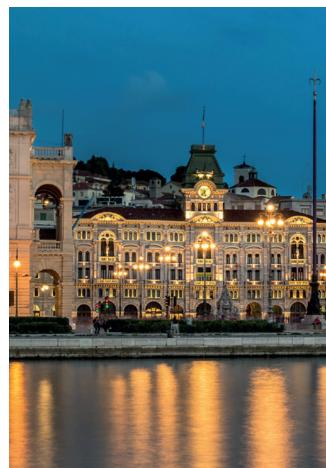

# WORLD TRADE CENTER TRIESTE

The building hosting WTC Trieste is located in a strategic position in the city centre and near the Port of Trieste.

It is two-minute far (walking distance) from Piazza Unità d'Italia (the city main square), ten-minute far from the railway station and fortyminute far by car from the Trieste airport.

Trieste is one of the main centre in Europe for trade, logistic, research and science applied to industrial innovation, shipbuilding, culture, education and tourism.

The city has a strategic position and connects the main European markets. The Port of Trieste is a major trade hub thanks to its significant commercial shipping industry, busy container and oil terminals and steel works. It is the preferred gateway for the European markets and since 1719 it enjoys the status of customs free port.